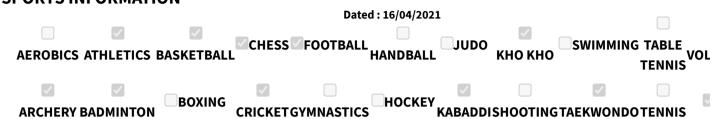

DOES THE SCHOOL HAVE A MANDATORY SPORTS/GAMES PERIOD FROM CLASS 1 TO 12 EVERY DAY ? YES